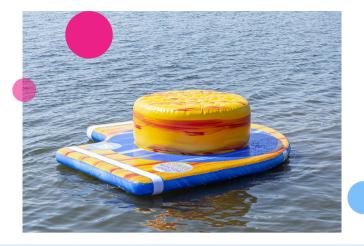

#### Cornerfloat roundabout

This JB-Waterplay module is a 90 degree turn with a round platform structure to manoeuvre over c

## **Inflated product**

| Length            | 2,4m |
|-------------------|------|
| Width             | 2,4m |
| Height            | 0,6m |
| Amount of players | 4    |