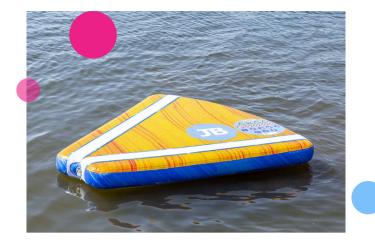

## Cornerfloat 45 Degrees

45-degree cornerfloat

This JB-Waterplay module is a 45-degree bend with no obstacles or hindrances.