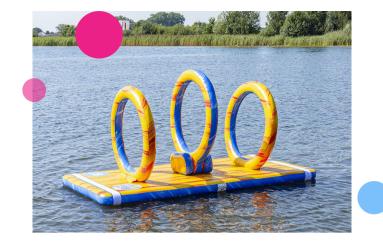

#### Plateau with Hoops

This JB-Waterplay module is a rectangular piece with several large hoops. Crawl through the hoops to get to the other side.