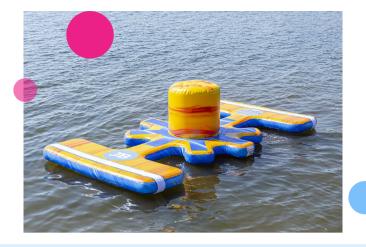

#### Plateau star obstacle

This JB-Waterplay module is a rectangular piece with a 1 wide pillar and small surrounding steplateaus. Carefully walk around the pillar, but, watch out don't slip into the water.