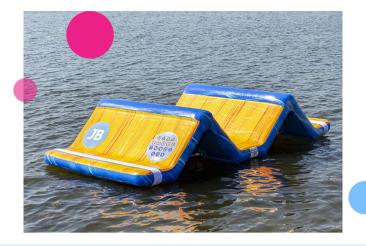

# Floatpanel Mountain Hopper

Floatpanel Mountain Hopper

This JB-Waterplay module is a rectangular piece with 2 sharply tapered walls, which form 2 tricky obstacles.