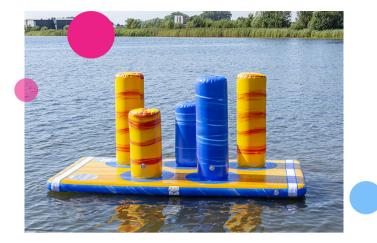

#### Plateau pillar barricade

This JB-Waterplay module is a rectangular piece with multiple pillars. Cross this pillar forest to get to the other side.