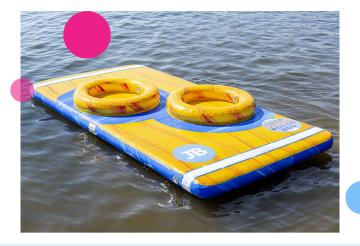

Plateau with tire obstacles

This JB-Waterplay module is a rectangular piece with 2 tire-shaped obstacles.