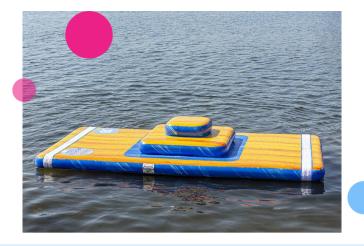

#### Floatpanel with Pyramidal steps

This JB-Waterplay module is a rectangular piece with a construction of pyramidal plateaus. The playe can manoeuvre over or around them.