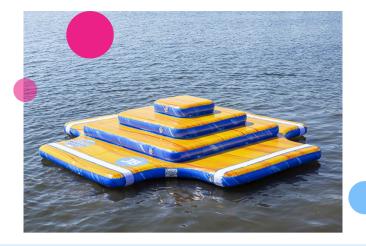

#### Crossfloat with Pyramidal steps

This JB-Waterplay module is a crossing, which can be extended in four different directions. This module is equipped with pyramid of 3 plateaus.

# **Inflated product**

| Length            | 3,2m |
|-------------------|------|
| Width             | 3,2m |
| Height            | 0,6m |
| Amount of players | 4    |