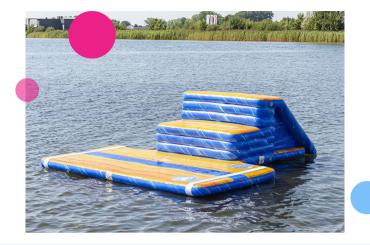

#### T-plateau slide

This JB-Waterplay module is a T-junction part, with a slide and slide stairs attached to one of the sides