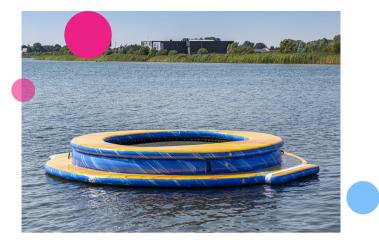

#### Aquatrampoline round

The JB Waterplay module is a trampoline with its own ascent and seat fence. The round trampoline can be used separately and can also be connected to other JB Waterplay modules.