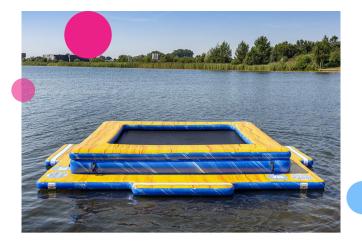

#### Aquatrampoline square

The JB-Waterplay module is a trampoline with its own ascent and seat fence. The square trampoline can be used separately and can also be connected to other JB-Waterplay modules.

## **Inflated product**

| Length            | 4,8m |
|-------------------|------|
| Width             | 4,8m |
| Height            | 0,6m |
| Amount of players | 1    |