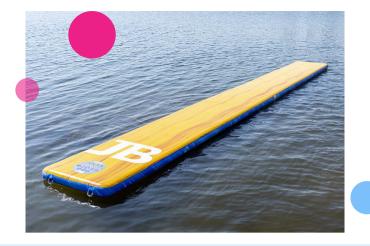

#### Watercourse mat

This JB Waterplay play module is a long running mat. Players can run over the mat and try to get to the other side without falling.