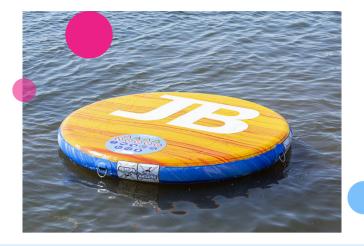

### Relax plateau small

This JB-Waterplay module is a round plateau where players can relax on and which players can use as a balance board.