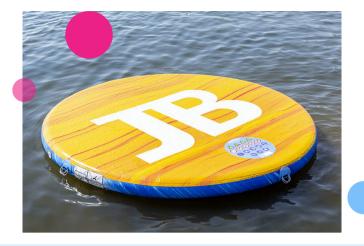

#### Relax plateau large

This JB Waterplay module is a round plateau where players can relax on and which players can use as a balance board.