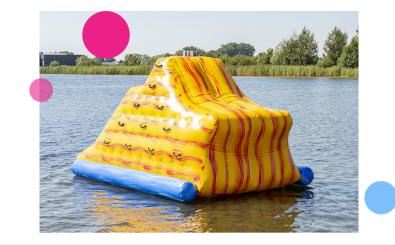

# Iceberg

This JB Waterplay play object has an iceberg shape, is made for players to climb on from the water, relax on top and jump from the mountain on the diving platform. This play object is a stand-alone play element.