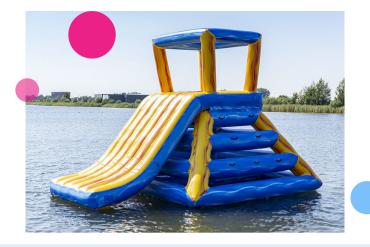

# Climb tower with slide

This JB Waterplay module is a stable climbing tower with slide, the players can climb the construction from the water. This play object is a stand-alone play element.