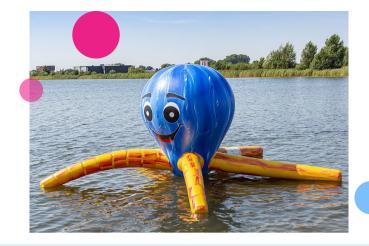

#### Octopus

This JB Waterplay play object has an octopus shape, where players can hang from the water and try to climb the tentacles. This play object is a stand-alone play element.