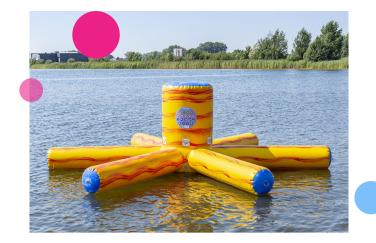

#### Starfish

This JB Waterplay play object has a center pillar with 5 legs, making it look like a starfish. Users can hang and relax on this play object, it is meant as a loose object in the water.