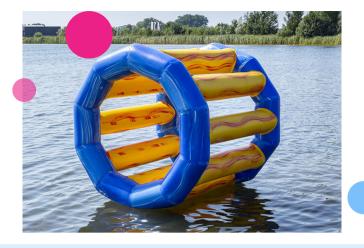

#### Air roller

This JB-Waterplay play object is a wheel shape inflatable. With this object the players can try to walk over the water which this requires teamwork. This play object is a stand-alone play element.