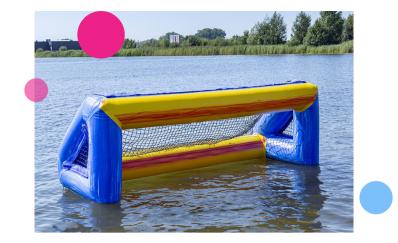

#### Waterpolo goal

This JB Waterplay play object is a goal. It can easily be used for ball games such as water polo. This play object is a stand-alone play element.