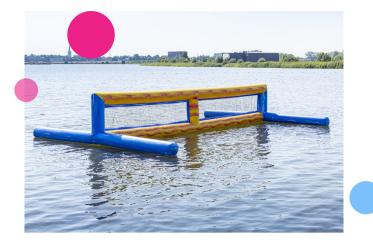

# Waterplay sport net

This JB Waterplay play object is a sporty playnet over which the players can play watervolley. This play object is a stand-alone play element.

# Length 5m Setup/Disman Width 8m Persons to se Height 1,2m Weight per block