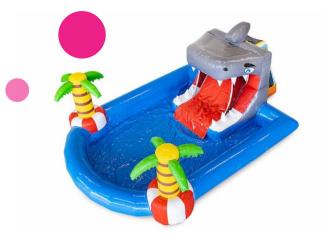

# Mini park Shark Bouncy Castle

#### Splashing, sliding and playing in the water

Escape the shark! Let the fun adventure begin and quickly slide out of shark's mouth, splashing into the pool. Ideal for children's parties and other festive activities. Not a pool weather? Simply fill the water park with a load of plastic balls and you'll have a ball pit in no time. Multifunctional product for every rental's assortment.