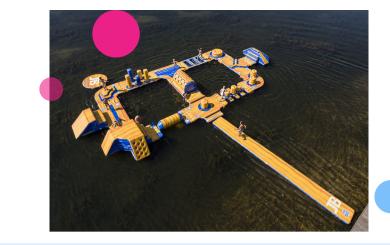

# Waterpark 10x20

Do you want to promptly open your facility and, therefore, have a ready-to-go waterpark? We are here to help! We have put together a number of parks from the various modules. With this version of 20 x 10 meters you have a decent water park for a large group of children.

### Inflated product

| Length | 10m  |
|--------|------|
| Width  | 20m  |
| Height | 1,5m |