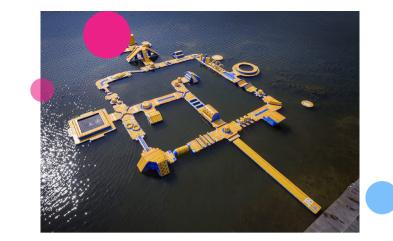

## Waterpark 20x20

Do you want to promptly open your facility and, therefore, have a ready-to-go waterpark? We are here to help! We have put together a number of parks from the various modules. With this version of 20 x 20 meters you have a gigantic water park for a large group of children. This is a real showstopper.