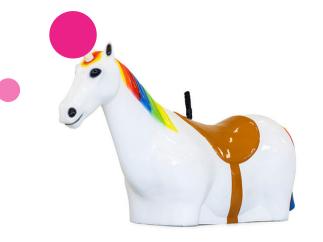

# Rodeo Attachment Unicorn

Would you like to change the theme of your rodeo? Then we've got something for you: a unicorn ride attachment! Set up time of the attachment is about 10 minutes and one person can easily tackle it. How long can you hold on this wild pig? Compete with your friends and have great fun. Choose this attachment, and we offer you a 1 year warranty!