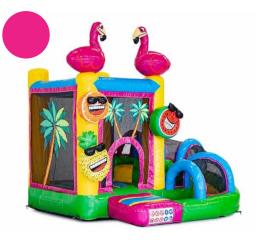

# Mini with slide Flamingo Bouncy Castle

#### Bounce and play on the Mini with Slide!

This cheerful and compact bouncer with flamingo theme is ideal for the smaller children. Kids will enjoy bouncing on the on the inflatable and sliding down the round slide. Unique to the Mini with Slide is the slide that connects to the step. Children can easily get back into the inflatable and not get dirty feet.