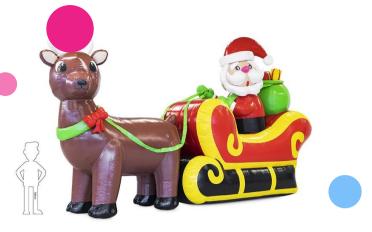

## Santa Clause on sleigh

The Giant Santa Clause on sleigh! Create a festive atmosphere by placing this gigantic spectacular Santa with presents at the parking lot, fair or in front for your company ! JB-Inflatables creates many different inflatable eye-catchers and delivers them directly from stock, the holidays will be extra festive and your company will be in the picture!