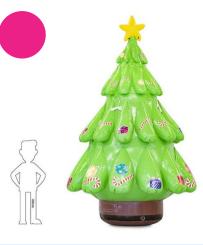

Cheacian t-dun with fibrishmes by ending this gigantic spectacular Christmas tree at the parking lot, fair or in front for your company! JB-Inflatables creates many different inflatable eye-catchers and delivers them directly from stock, the holidays will be extra festive and your company will be in the picture!

## **Inflated product**

Height 4m