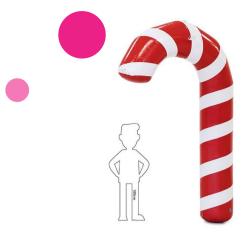

#### The Giant 3,5m high airtight Candy Cane!

Create a festive atmosphere by placing this gigantic spectacular Candy cane at the parking lot, fair or in front for your company or using it as a photo prop! JB-Inflatables creates many different inflatable eyecatchers and delivers them directly from stock, the holidays will be extra festive and your company will be in the picture!

## **Inflated product**

Height 3,5m