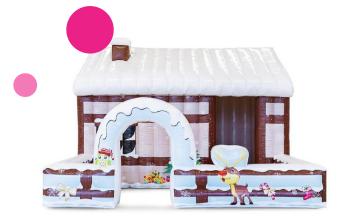

# Santa's house B

The anticate here of sawtel the wintermarket or a shopping center, or at any otehr celebration. The House is totally empty inside, so you can decorated to your wish!