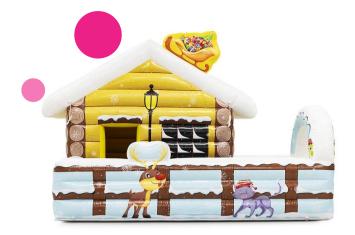

The inflatable house of Santa!

A great decoration to place at the wintermarket or a shopping center, or at any otehr celebration. The House is totally empty inside, so you can decorated to your wish!