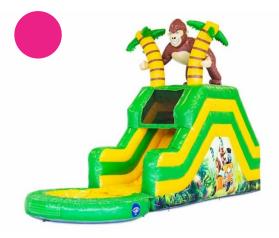

# Garden Slide Jungle Bouncy Castle

### The ultimate summer attraction

A slide and water: a match made in heaven. The garden slide with either a dolphin or jungle theme turns every summer party into the experience of a lifetime. Allow your customers to cool down and have an extra bit of fun. It will instantly bring more enjoyment to any birthday, neighborhood barbeque or other festive event. Put on those swim suits and get ready to play! No sun? No problem! The Garden Slide Dolphin can also perfectly be used as a ball pit. In other words: it is multi-functional!