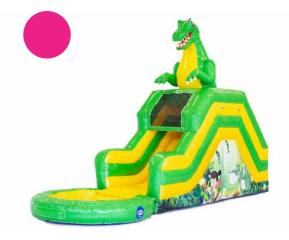

# Garden Slide Dino Bouncy Castle

#### The ultimate summer attraction

A slide and water: a match made in heaven. The garden slide with either a dolphin or jungle theme turns every summer party into the experience of a lifetime. Allow your customers to cool down and have an extra bit of fun. It will instantly bring more enjoyment to any birthday, neighborhood barbeque or other festive event. Put on those swim suits and get ready to play! No sun? No problem! The Garden Slide Dinc can also perfectly be used as a ball pit. In other words: it is multi-functional!