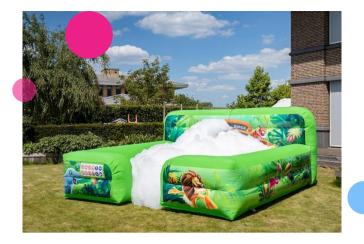

# Bubble boarding Jungle

#### Endless fun with the JB Bubble Parks

The Bubble Boarding in theme jungle is equipped foam output so that you could quickly fill the boarding with foam by quickly installing and turning it on. The shape of the boarding ensures that the as much foam as possible stays inside of the boarding. Children are going to have a great time playing inside in the Bubble park with foam. The Bubble Parks are very easy and quick to place on a lawn in the backyard and therefore also very suitable for children's parties.