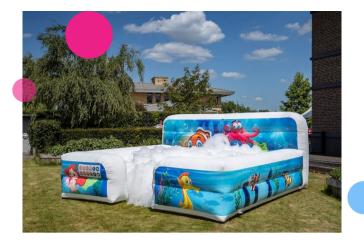

# Bubble boarding Seaworld Bouncy Castle

#### **Endless fun with the JB Bubble Parks**

The Bubble Boarding in theme standard Seaworld is equipped foam output so that you could quickly fill the boarding with foam by quickly installing and turning it on. The shape of the boarding ensures that the as much foam as possible stays inside of the boarding. Children are going to have a great time playing inside in the Bubble park with foam. The Bubble Parks are very easy and quick to place on a lawn in the backyard and therefore also very suitable for children's parties.