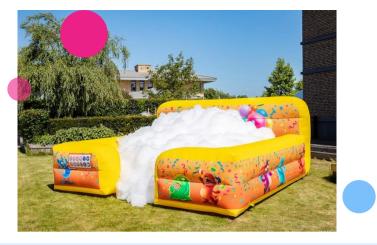

# Bubble boarding Party

#### Endless fun with the JB Bubble Parks

The Bubble Boarding in theme Party is equipped foam output so that you could quickly fill the boarding with foam by quickly installing and turning it on. The shape of the boarding ensures that the as much foam as possible stays inside of the boarding. Children are going to have a great time playing inside in the Bubble park with foam. The Bubble Parks are very easy and quick to place on a lawn in the backyard and therefore also very suitable for children's parties.