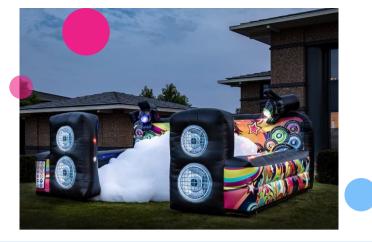

# Bubble Boarding Disco

#### Endless fun with the JB Bubble Parks

The Bubble Boarding in theme disco is equipped foam output so that you could quickly fill the boarding with foam by quickly installing and turning it on. The shape of the boarding ensures that the as much foam as possible stays inside of the boarding. Children are going to have a great time playing inside in the Bubble park with foam. The Bubble Parks are very easy and quick to place on a lawn in the backyard and therefore also very suitable for children's parties.