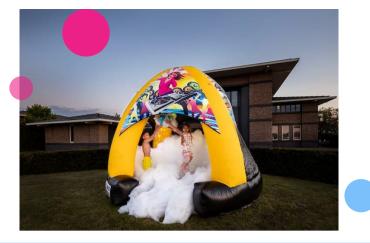

# Bubble Disco dome L

#### Endless fun with the JB Bubble Parks

The Bubble Boarding in theme disco dome is equipped foam output so that you could quickly fill the boarding with foam by quickly installing and turning it on. The shape of the boarding ensures that the as much foam as possible stays inside of the boarding. Children are going to have a great time playing inside in the Bubble park with foam. The Bubble Parks are very easy and quick to place on a lawn in the backyard and therefore also very suitable for children's parties.