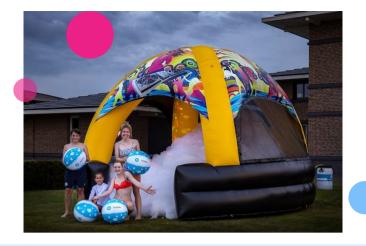

### Endless fun with the JB Bubble Parks

The Bubble Boarding in theme disco dome is equipped foam output so that you could quickly fill the boarding with foam by quickly installing and turning it on. The shape of the boarding ensures that the as much foam as possible stays inside of the boarding. Children are going to have a great time playing inside in the Bubble park with foam. The Bubble Parks are very easy and quick to place on a lawn in the backyard and therefore also very suitable for children's parties.