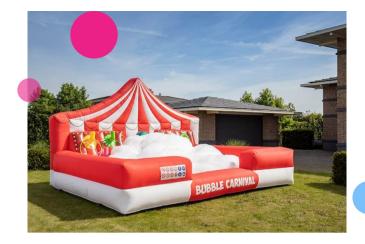

# **Bubble Carnival** center

### Endless fun with the JB Bubble Parks

The Bubble Boarding in theme Carnival center is equipped foam output so that you could quickly fill the boarding with foam by quickly installing and turning it on. The shape of the boarding ensures that the as much foam as possible stays inside of the boarding. Children are going to have a great time playing inside in the Bubble park with foam. The Bubble Parks are very easy and quick to place on a lawn in the backyard and therefore also very suitable for children's parties.