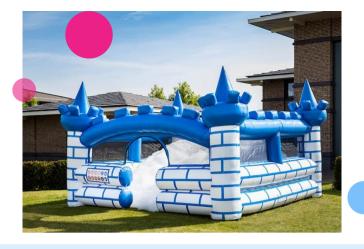

# Bubble Park Knight Castle

#### Endless fun with the JB Bubble Parks

The Bubble Park in theme knight castle is equipped foam output so that you could quickly fill the boarding with foam by quickly installing and turning it on. The shape of the boarding ensures that the as much foam as possible stays inside of the boarding. Children are going to have a great time playing inside in the Bubble park with foam.