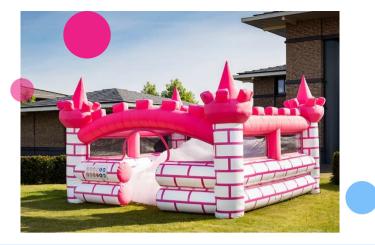

## Bubble park Princess Castle

#### Endless fun with the JB Bubble Parks

The Bubble Park in theme princess castle is equipped foam output so that you could quickly fill the boarding with foam by quickly installing and turning it on. The shape of the boarding ensures that the as much foam as possible stays inside of the boarding. Children are going to have a great time playing inside in the Bubble park with foam.