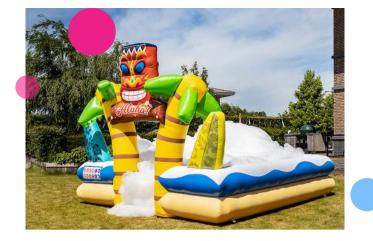

# Bubble park Hawaii Bouncy Castle

#### Endless fun with the JB Bubble Parks

The Bubble Park in theme Hawaii is equipped foam output so that you could quickly fill the boarding with foam by quickly installing and turning it on. The shape of the boarding ensures that the as much foam as possible stays inside of the boarding. Children are going to have a great time playing inside in the Bubble park with foam.

The Bubble Parks are very easy and quick to place on a lawn in the backyard and therefore also very suitable for children's parties.

| Length | 4m   |
|--------|------|
| Width  | 4m   |
| Height | 2,9m |