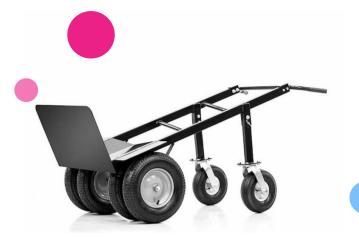

# **Bouncy castle**hand truck XXL

Even though most of JB's inflatables are very easy to transport, this hand truck makes it even easier for you. Good for your back and your joints! JB has an XL and XXL transport cart, so you can quickly move the larger inflatables.

### Buy a hand truck from JB Inflatables

A hand truck always comes in handy. So whether you buy a transport cart for your inflatable bouncy castle or order one to transport other products, you will undoubtedly be happy with these professiona transport carts from JB Inflatables. The handcarts are manoeuvrable and stable and come with a warranty!

Total Weight Empty Sack Truck XXL: 103 lbs