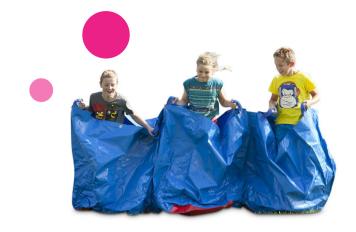

# **Party Bag Blue**

### A bag to fit three people

above all a lot of old-fashioned fun, what will? Including party bags in your collection allows you to offer a more varied product range for teambuilding events, bachelor festivities or kid's parties - or for any type

#### Super easy, super fun