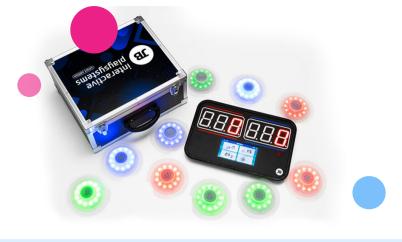

### **Interactive Play Systems**

With the IPS Smart Edition, you get the basics to be combine endlessly with different attributes. IPS (Interactive Playsystems) is a unique combination of light, sound and game. Interactive spots are wirelessly connected to the scoreboard with which challenging games can be played against each other. Because the spots are hit-sensitive, they can be used multifunctionally. With not only your own hands bu also all kinds of sports equipment such as football, basketball, bow & arrow and Nerf guns. With an IPS set, you can go in all directions!

### Mobile, handy and complete

You can put the super handy mobile IPS case somewhere in no time. IPS can be used perfectly with inflatables, sports equipment, educational purposes and indoor play parks. The IPS set includes a scoreboard with a simple control panel, 10 HIT spots, a charger for the spots and the scoreboard in a handy transport case.

### Specifications and Warranty

The IPS set is completely wireless and has Li-lon batteries in the scoreboard and the spots. These are rechargeable and can last up to 16 hours of active playtime. There is an RF connection between the scoreboard and the spots. The standard set consists of 10 spots, but you can add more up to a maximum of 30 spots. The IPS set comes with a 1-year warranty.

### Options

IPS smart edition set including 10 lamps: € 2.499

When ordering 1 or more extra lamps: € 145,- per spot/lamp.