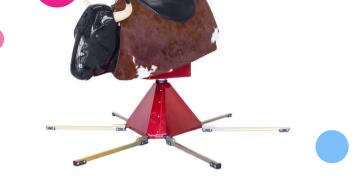

## Rodeo Bull Attachment

No inflatable rodeo without a classic rodeo bull, which we have for sale as a separate attachable top unit. Attaching and detaching it is a 1-person job and takes about 10 minutes. The players can show off their riding skills 1 person at a time. Benefit from free delivery and a 1-year warranty for this attachment!