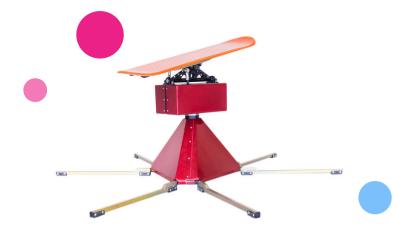

## Rodeo Surfer Attachment

Do you want something different for your inflatable rodeo? We have just the thing for you: a snowboard as an attachable top unit! Attaching and detaching it is a 1-person job and takes about 10 minutes. One snowboarder at a time can prove how long they last on the rodeo without falling off. Choose this attachment and we will provide free delivery and 1 year warranty!