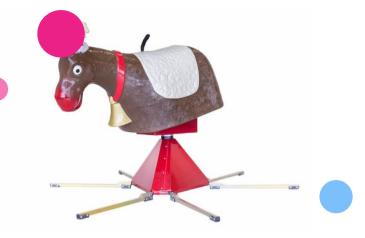

## Rodeo Moose Attachment

A special attachable rodeo top unit for the holiday season: a reindeer! Move over Rudolph, there's a new red nose in town. Who is brave enough to take a ride? Hold on... but this reindeer is bucking and trying to get you of his back. This top unit for the rodeo can be attached and detached by 1 person and takes about 10 minutes. It can be used by 1 person at a time. Choose this attachment and we will provide free delivery and 1 year warranty!